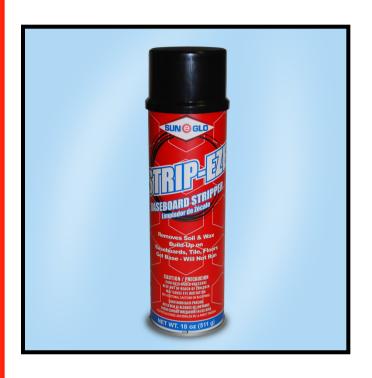

## STRIP-EZE

Troubleshoot those difficult to clean areas with All New SUN-GLO STRIP-EZE. A heavy duty formulated baseboard stripper in a gel base for quick effective removal of soil and wax on floors, baseboards, and wall tiles.

The thick gel formulation adheres to vertical surfaces and stays where sprayed. White foaming action allows for easy identification of areas already treated, eliminating overusage and guesswork. Strip-Eze is packaged in a proprietary inverted spray can enabling direct application to the target area for safe, easy use.

STRIP-EZE contains no chlorofluorocarbons (CFCs) or other ozone depleting substances.

STRIP-EZE is tough enough for the complete removal of finish build-up and soil on and around baseboards, corners, equipment, ceramic walls, floor tile and other awkward areas.